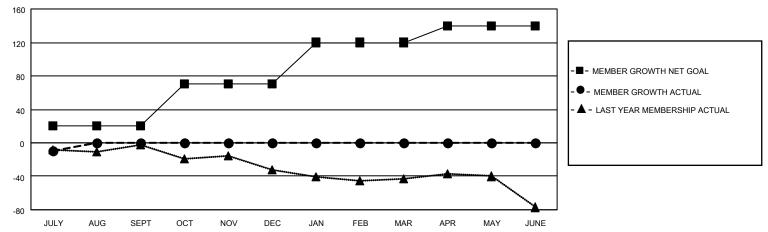

#### GOALS AND ACTUAL MEMBERS CUMULATIVE

| DROPPED CLUBS: 0 |    | 4 CLUBS OF 36 ADDED 1 OR<br>MORE NEW MEMBERS | GENDER DISTRIBUTION                |              |  |
|------------------|----|----------------------------------------------|------------------------------------|--------------|--|
|                  |    | WORL NEW MEMBERS                             | MALE 564 (63.80%)                  |              |  |
|                  |    |                                              | FEMALE                             | 320 (36.20%) |  |
| DROPPED MEMBERS  |    |                                              | NON BINARY                         | 0 (0.00%)    |  |
|                  |    |                                              | PREFER NOT TO ANSWER               | 0 (0.00%)    |  |
| DECEASED         | 2  |                                              |                                    |              |  |
| CLUB CANCELLED   | 0  | CLICK HERE FOR CUMULATIVE                    | TOTAL FAMILY UNIT MEMBERS 183      |              |  |
| OTHER            | 17 | MEMBERSHIP DATA                              |                                    |              |  |
| TOTAL            | 19 |                                              | FAMILY MEMBERS PAYING HALF DUES 94 |              |  |
|                  |    |                                              |                                    |              |  |

## District 4 C1

| Clubs RESULTS FOR 2022-2023 |   |   |   | Members RESULTS FOR 2022-2023 |    |    |    |
|-----------------------------|---|---|---|-------------------------------|----|----|----|
|                             |   |   |   |                               |    |    |    |
| JULY/AUG/SEPT               | 1 | 0 | 0 | JULY/AUG/SEPT                 | 20 | 10 | 19 |
| OCT/NOV/DEC                 | 1 | 0 | 0 | OCT/NOV/DEC                   | 50 | 0  | 0  |
| JAN/FEB/MAR                 | 1 | 0 | 0 | JAN/FEB/MAR                   | 50 | 0  | 0  |
| APR/MAY/JUNE                | 1 | 0 | 0 | APR/MAY/JUNE                  | 20 | 0  | 0  |