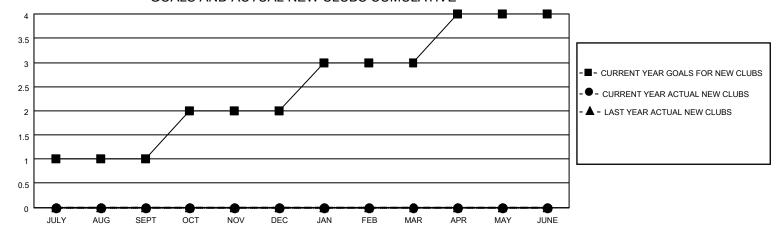

#### GOALS AND ACTUAL NEW CLUBS CUMULATIVE

## District 4 C1

| Clubs RESULTS FOR 2022-2023 |   |   |   | Members RESULTS FOR 2022-2023 |    |    |    |
|-----------------------------|---|---|---|-------------------------------|----|----|----|
|                             |   |   |   |                               |    |    |    |
| JULY/AUG/SEPT               | 1 | 0 | 0 | JULY/AUG/SEPT                 | 20 | 10 | 19 |
| OCT/NOV/DEC                 | 1 | 0 | 0 | OCT/NOV/DEC                   | 50 | 0  | 0  |
| JAN/FEB/MAR                 | 1 | 0 | 0 | JAN/FEB/MAR                   | 50 | 0  | 0  |
| APR/MAY/JUNE                | 1 | 0 | 0 | APR/MAY/JUNE                  | 20 | 0  | 0  |